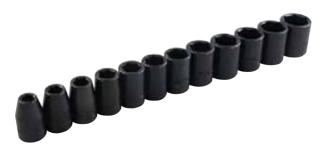

2961212 Pieces 6 Point Standard Metric Impact Socket Set

Contains: 8, 9, 10, 11, 12, 13, 14, 15, 16, 17, 18, 19mm Includes socket rail

PM388T 8 Pieces 6 Point Standard Metric Impact Socket Set

Contains: 8, 9, 10, 11, 12, 13, 14, 15mm Includes socket rail