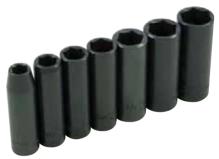

Contains: 5/16", 3/8", 7/16", 1/2", 9/16", 5/8", 11/16", 3/4" Includes socket rail

PD387T
7 Pieces 6 Point Deep SAE Impact Socket Set

Contains: 3/8", 7/16", 1/2", 9/16", 5/8", 11/16", 3/4" Includes socket rail