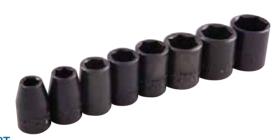

2961212 Pieces 6 Point Standard Metric Impact Socket Set

Contains: 8, 9, 10, 11, 12, 13, 14, 15, 16, 17, 18, 19mm Includes socket rail

PM388T 8 Pieces 6 Point Standard Metric Impact Socket Set

Contains: 8, 9, 10, 11, 12, 13, 14, 15mm Includes socket rail