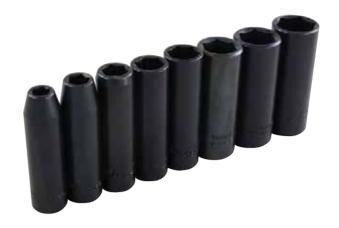

## 3/8" DRIVE SOCKETS & ATTACHMENTS

250588 Pieces 6 Point Deep SAE Impact Socket Set

Contains: 5/16", 3/8", 7/16", 1/2", 9/16", 5/8", 11/16", 3/4" Includes socket rail

8 Pieces 6 Point Standard SAE Impact Socket Set

Contains: 5/16", 3/8", 7/16", 1/2", 9/16", 5/8", 11/16", 3/4" Includes socket rail

PD387T
7 Pieces 6 Point Deep SAE Impact Socket Set

Contains: 3/8", 7/16", 1/2", 9/16", 5/8", 11/16", 3/4" Includes socket rail